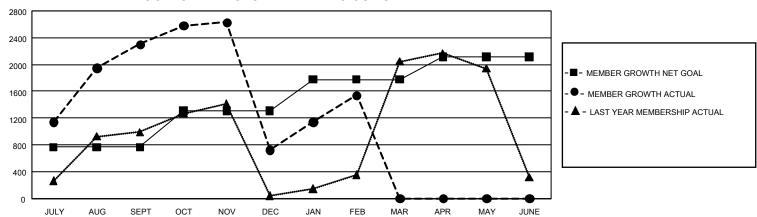

## GOALS AND ACTUAL MEMBERS CUMULATIVE

| DROPPED CLUBS: 81 |       | 709 CLUBS OF 1,099 ADDED 1<br>OR MORE NEW MEMBERS | GENDER DISTRIBUTION                |                 |
|-------------------|-------|---------------------------------------------------|------------------------------------|-----------------|
|                   |       |                                                   | MALE                               | 28,134 (75.11%) |
|                   |       |                                                   | FEMALE                             | 9,315 (24.87%)  |
| DROPPED MEMBERS   |       |                                                   | NON BINARY                         | 1 (0.00%)       |
| DECEASED          | 64    |                                                   | PREFER NOT TO ANSWER               | 9 (0.02%)       |
| CLUB CANCELLED    | 1,493 |                                                   | TOTAL FAMILY UNIT MEMBERS 14,10    |                 |
| OTHER             | 3,300 | CLICK HERE FOR                                    |                                    | ,               |
| TOTAL             | 4,857 | CUMULATIVE MEMBERSHIP  DATA                       | FAMILY MEMBERS PAYING HALF DUES 8, |                 |

| Members               |                           |                         |                                              |  |  |  |  |  |
|-----------------------|---------------------------|-------------------------|----------------------------------------------|--|--|--|--|--|
| RESULTS FOR 2023-2024 |                           |                         |                                              |  |  |  |  |  |
| QUARTER N             | MEMBER GROWTH NET<br>GOAL | MEMBER GROWTH<br>ACTUAL | DROPPED MEMBERS ACTUAL (including transfers) |  |  |  |  |  |
| JULY/AUG/SEP          | T 765                     | 3,877                   | 1,292                                        |  |  |  |  |  |
| OCT/NOV/DEC           | 545                       | 2,074                   | 3,285                                        |  |  |  |  |  |
| JAN/FEB/MAR           | 465                       | 1,313                   | 280                                          |  |  |  |  |  |
| APR/MAY/JUNE          | 340                       | 0                       | 0                                            |  |  |  |  |  |