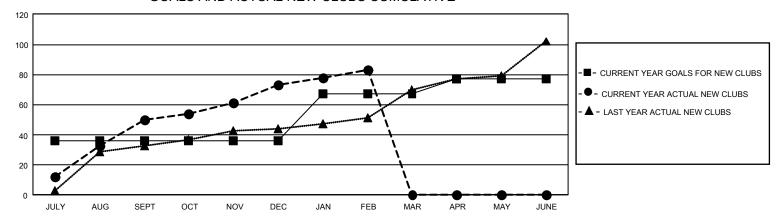

## GOALS AND ACTUAL NEW CLUBS CUMULATIVE

## GMT Constitutional Area 6 - I, Group D

REPORT DOES NOT INCLUDE CLUBS IN UNDISTRICTED AREAS.

| Clubs                        |               |           |               |  |  |  |
|------------------------------|---------------|-----------|---------------|--|--|--|
| RESULTS FOR 2023-2024        |               |           |               |  |  |  |
| QUARTER                      | NEW CLUB GOAL | NEW CLUBS | DROPPED CLUBS |  |  |  |
| JULY/AUG/SEPT<br>OCT/NOV/DEC | 108<br>0      | 50<br>23  | 19<br>54      |  |  |  |
| JAN/FEB/MAR<br>APR/MAY/JUNE  | 93<br>30      | 10<br>0   | 8             |  |  |  |